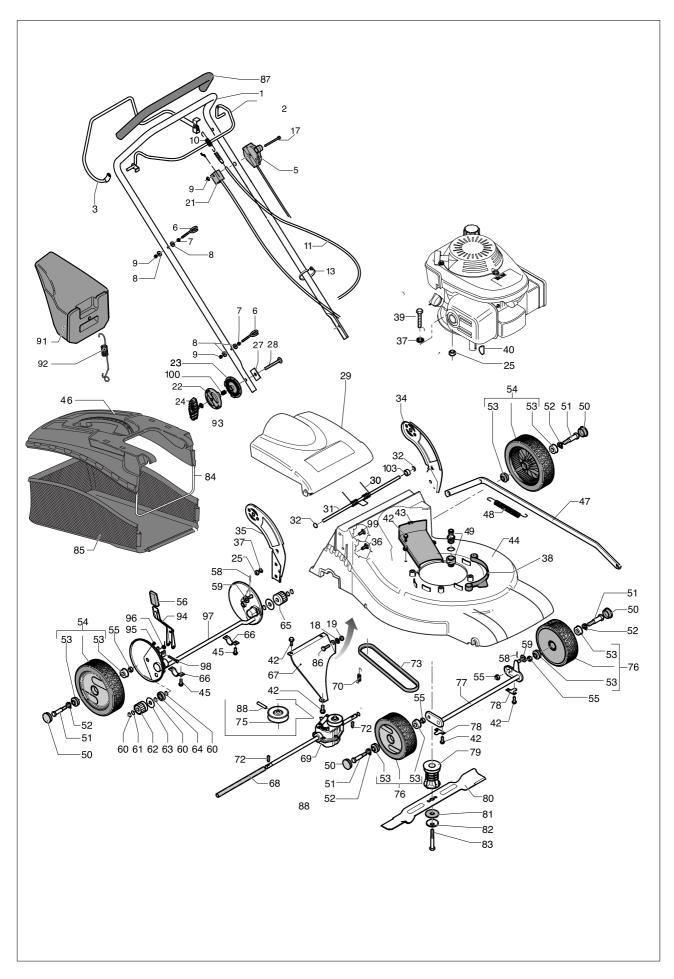

## Service

| Pos. | PN ELX                 | MEP P\n°  | DESCRIPTION       | Q.ty   | Pos. | PN ELX     | MEP P\n°  | DESCRIPTION       | Q.ty |
|------|------------------------|-----------|-------------------|--------|------|------------|-----------|-------------------|------|
|      | 504044400              | 10170000  | LIANDI E          |        |      | 504007070  | 00101700  | NUIT MACO         |      |
| 1    | 531211438              |           |                   | 1      |      | 531207978  |           |                   | 6    |
| 2    |                        |           | LEVER-BRAKE       | 1      |      |            |           | SHEATHING         | 1    |
| 3    |                        |           | LEVER-CLUTCH      | 1      |      |            |           | COTTER-PIN        | 2    |
| 5    |                        |           | ACCELERATOR       | 1      |      | 531204906  |           |                   | 2    |
| 6    |                        |           | CABLE-HOOK        | 2      |      | 531208772  |           |                   | 6    |
| 7    | 531207165              |           |                   | 2      |      | 531208859  |           |                   | 2    |
| 8    | 531204961              |           |                   | 4      |      |            |           | PINION DX         | 1    |
| 9    | 531205213              |           |                   | 2      |      | 531207847  |           |                   | 2    |
|      | 531210573              |           |                   | 1      |      |            |           | BALL-BEARING      | 2    |
|      |                        |           | CABLE- CLUTCH     | 1      |      |            |           | PINION SX         | 1    |
|      | 531206212              |           |                   | 1      | 66   | 531206652  |           |                   | 2    |
|      | 531206666              |           |                   | 4      | 67   |            |           | DEFLECTOR         | 1    |
| 19   | 531208492              | 20282100  | NUT M5            | 1      | 68   | 531207697  |           |                   | 1    |
| 21   | 531213434              | 10173930  | BRAKE CABLE       | 1      | 69   | 531213408  | 9180180   | GEAR-BOX          | 1    |
| 22   | 531211474              | 10173013  | DISCK EX          | 2      | 70   | 531206289  | 10160070  | SPRING            | 1    |
| 23   | 531211473              | 10173003  | DISCK INT.        | 2      | 72   | 531205108  | 10121160  | KEY               | 2    |
| 24   | 531205840              | 10141253  | KNOB              | 2      | 73   | 531206701  | 10294900  | BELT              | 1    |
| 25   | 531207982              | 20106300  | NUT M8            | 7      | 75   | 531208899  | 20768203  | PULLEY            | 1    |
| 26   | 531205581              | 10135600  | CLAMP             | 2      | 76   | 531210613  | 9122041   | WHEEL             | 2    |
| 27   | 531211581              | 10173103  | PLATE             | 1      |      | 531212358  | 10172883  | PLUG              | 2    |
| 28   | 531211480              | 10173060  | SCREW M8          | 2      | 77   | 531213213  | 1018006ZC | )                 | 1    |
| 29   | 531213339              | 10180021  | DEFLECTOR-yellow- | 1      | 78   | 531205536  | 10135270  | SUPPORT           | 2    |
| 30   | 531213343              | 10180270  | SPRING            | 1      | 79   | 531207848  | 10831300  | BLADE ADAPTER     | 1    |
| 31   | 531213344              | 10180190  | TIE-ROD           | 1      | 80   | 531206546  | 10177510  | BLADE             | 1    |
| 32   | 531210824              | 10175400  | WASHER            | 1      | 81   | 531207243  | 10531700  | WASHER            | 1    |
| 34   | 531213367              | 10180291  | SUPPORT           | 1      | 82   | 531207237  | 10530900  | WASHER            | 1    |
| 35   | 531213273              | 10175661  | SUPPORT           | 1      | 83   | 531206649  | 10280901  | SCREW 3\8X65      | 1    |
| 36   | 531204921              | 10114100  | SCREW M8 X 25     | 4      | 84   | 531213210  | 20180053  | GRASS CATCH.FRAME | 1    |
| 37   | 531207981              | 20106200  | WASHER            | 10     | 85   | 531213211  | 20180043  | SAC - Partner -   | 1    |
| 38   | 531206308              | 10160273  | HOUSING           | 1      |      |            |           |                   |      |
| 39   | 531207107              | 10407800  | SCREW M8 X 60     | 2      | 86   | 531207838  | 10830300  | SCREW TE 5\16     | 1    |
| 39   |                        |           | SCREW M8X90       | 1      | 87   | 531205989  | 10146243  | SHEATHING         | 1    |
| 40   | 505290501              | 505290501 | KEY               | 1      | 88   | 531207703  | 10768400  | COTTER-PIN        | 1    |
|      | 531207856              |           |                   | 9      | 91   | 531213226  | 10180153  | MULCHING-PLUG     | 1    |
|      |                        |           | BELT HOUSING      | 1      |      | 531205831  |           |                   | 1    |
|      | 531213791              |           |                   | 1      |      | 531204922  |           |                   | 1    |
|      | 531207385              |           |                   | 4      |      | 5312123640 |           |                   | 1    |
|      |                        |           | GRASS CATCH.COVE  | -      |      | 531208492  |           |                   | 1    |
| 47   | 531213222              | 10180103  | ROD               | 1      |      | 531210817  |           |                   | 1    |
| 48   | 531205715              | 10140090  | SPRING            | 1      | 97   | 531213446  | 017342ZC/ | 2AXLE             | 1    |
|      |                        |           | CONNECTION-COMPI  |        |      | 531206346  |           |                   | 1    |
|      | 531210538              |           |                   | 4      |      |            |           | SCREW M8 X16      | 1    |
|      | 531205042              |           |                   | 4      |      | 531211476  |           |                   | 1    |
|      | 531206644<br>531205214 |           | BALL-BEARING      | 4<br>8 | 103  | 551211900  | 10133360  | SPACER H10        | 1    |
|      | 531210726              |           |                   | 2      |      |            |           |                   |      |